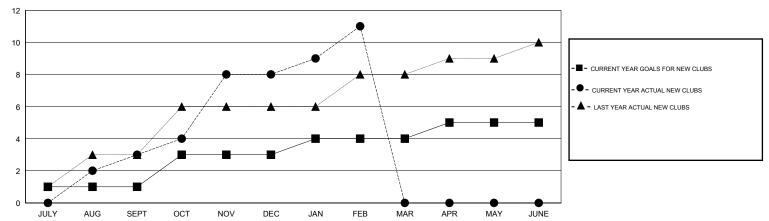

## District 307 A1

Results as of: 2/28/2017

| Clubs                 |               |           |               | Members               |                                                                |                                                              |                                              |
|-----------------------|---------------|-----------|---------------|-----------------------|----------------------------------------------------------------|--------------------------------------------------------------|----------------------------------------------|
| RESULTS FOR 2016-2017 |               |           |               | RESULTS FOR 2016-2017 |                                                                |                                                              |                                              |
| QUARTER               | NEW CLUB GOAL | NEW CLUBS | DROPPED CLUBS | QUARTER               | NEW MEMBER GROWTH<br>NET GOAL (not reinstated<br>or transfers) | NEW MEMBER<br>GROWTH ACTUAL (not<br>reinstated or transfers) | DROPPED MEMBERS ACTUAL (including transfers) |
| JULY/AUG/SEPT         | 1             | 3         | 0             | JULY/AUG/SEPT         | 55                                                             | 149                                                          | 80                                           |
| OCT/NOV/DEC           | 2             | 5         | 2             | OCT/NOV/DEC           | 20                                                             | 236                                                          | 184                                          |
| JAN/FEB/MAR           | 1             | 3         | 1             | JAN/FEB/MAR           | 50                                                             | 82                                                           | 28                                           |
| APR/MAY/JUNE          | 1             | 0         | 0             | APR/MAY/JUNE          | 75                                                             | 0                                                            | 0                                            |

## GOALS AND ACTUAL NEW CLUBS CUMULATIVE