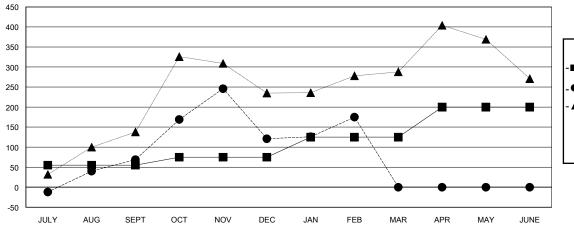

## District 307 A1

Results as of: 2/28/2017

| Clubs                 |               |           |               | Members               |                                                                |                                                              |                                              |
|-----------------------|---------------|-----------|---------------|-----------------------|----------------------------------------------------------------|--------------------------------------------------------------|----------------------------------------------|
| RESULTS FOR 2016-2017 |               |           |               | RESULTS FOR 2016-2017 |                                                                |                                                              |                                              |
| QUARTER               | NEW CLUB GOAL | NEW CLUBS | DROPPED CLUBS | QUARTER               | NEW MEMBER GROWTH<br>NET GOAL (not reinstated<br>or transfers) | NEW MEMBER<br>GROWTH ACTUAL (not<br>reinstated or transfers) | DROPPED MEMBERS ACTUAL (including transfers) |
| JULY/AUG/SEPT         | 1             | 3         | 0             | JULY/AUG/SEPT         | 55                                                             | 149                                                          | 80                                           |
| OCT/NOV/DEC           | 2             | 5         | 2             | OCT/NOV/DEC           | 20                                                             | 236                                                          | 184                                          |
| JAN/FEB/MAR           | 1             | 3         | 1             | JAN/FEB/MAR           | 50                                                             | 82                                                           | 28                                           |
| APR/MAY/JUNE          | 1             | 0         | 0             | APR/MAY/JUNE          | 75                                                             | 0                                                            | 0                                            |

## GOALS AND ACTUAL MEMBERS CUMULATIVE

| -■- NEW MEMBER GROWTH NET GOAL    |  |
|-----------------------------------|--|
| - ● - NEW MEMBER GROWTH ACTUAL    |  |
| - ▲ - LAST YEAR MEMBERSHIP ACTUAL |  |
|                                   |  |
|                                   |  |
|                                   |  |
|                                   |  |